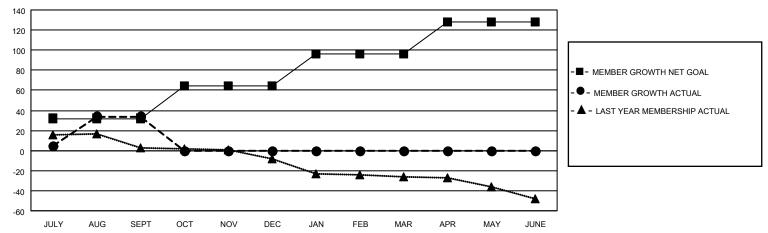

## LOCATION ALABAMA District 34 C Results as of: 9/30/2022

| Clubs                 |               |           |               | Members               |                        |                         |                                                    |
|-----------------------|---------------|-----------|---------------|-----------------------|------------------------|-------------------------|----------------------------------------------------|
| RESULTS FOR 2022-2023 |               |           |               | RESULTS FOR 2022-2023 |                        |                         |                                                    |
| QUARTER               | NEW CLUB GOAL | NEW CLUBS | DROPPED CLUBS | QUARTER MEMB          | BER GROWTH NET<br>GOAL | MEMBER GROWTH<br>ACTUAL | DROPPED<br>MEMBERS ACTUAL<br>(including transfers) |
| JULY/AUG/SEPT         | 1             | 2         | 0             | JULY/AUG/SEPT         | 32                     | 60                      | 25                                                 |
| OCT/NOV/DEC           | 0             | 0         | 0             | OCT/NOV/DEC           | 32                     | 0                       | 0                                                  |
| JAN/FEB/MAR           | 0             | 0         | 0             | JAN/FEB/MAR           | 32                     | 0                       | 0                                                  |
| APR/MAY/JUNE          | 0             | 0         | 0             | APR/MAY/JUNE          | 32                     | 0                       | 0                                                  |

## GOALS AND ACTUAL MEMBERS CUMULATIVE

| DROPPED CLUBS: 0 |    | 14 CLUBS OF 37 ADDED 1 OR<br>MORE NEW MEMBERS | GENDER DISTRIBUTION                |              |  |
|------------------|----|-----------------------------------------------|------------------------------------|--------------|--|
|                  |    | MORE NEW MEMBERS                              | MALE                               | 601 (61.77%) |  |
|                  |    |                                               | FEMALE                             | 371 (38.13%) |  |
| DROPPED MEMBERS  |    |                                               | NON BINARY                         | 1 (0.10%)    |  |
|                  | 4  |                                               | PREFER NOT TO ANSWER               | 0 (0.00%)    |  |
| DECEASED         | 1  |                                               |                                    |              |  |
| CLUB CANCELLED   | 0  | CLICK HERE FOR CUMULATIVE                     | TOTAL FAMILY UNIT MEMBERS 168      |              |  |
| OTHER            | 24 | MEMBERSHIP DATA                               |                                    |              |  |
| TOTAL            | 25 |                                               | FAMILY MEMBERS PAYING HALF DUES 86 |              |  |
|                  |    |                                               |                                    |              |  |