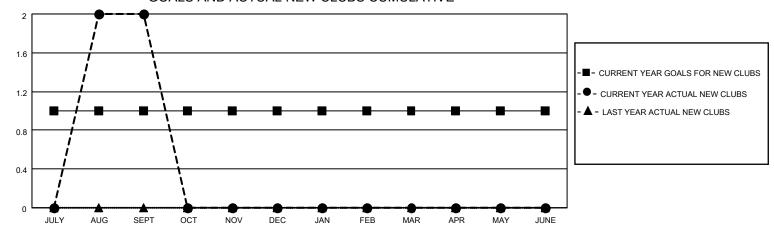

## LOCATION ALABAMA District 34 C Results as of: 9/30/2022

| Clubs                 |               |           |               | Members               |                        |                         |                                                    |
|-----------------------|---------------|-----------|---------------|-----------------------|------------------------|-------------------------|----------------------------------------------------|
| RESULTS FOR 2022-2023 |               |           |               | RESULTS FOR 2022-2023 |                        |                         |                                                    |
| QUARTER               | NEW CLUB GOAL | NEW CLUBS | DROPPED CLUBS | QUARTER MEMB          | BER GROWTH NET<br>GOAL | MEMBER GROWTH<br>ACTUAL | DROPPED<br>MEMBERS ACTUAL<br>(including transfers) |
| JULY/AUG/SEPT         | 1             | 2         | 0             | JULY/AUG/SEPT         | 32                     | 60                      | 25                                                 |
| OCT/NOV/DEC           | 0             | 0         | 0             | OCT/NOV/DEC           | 32                     | 0                       | 0                                                  |
| JAN/FEB/MAR           | 0             | 0         | 0             | JAN/FEB/MAR           | 32                     | 0                       | 0                                                  |
| APR/MAY/JUNE          | 0             | 0         | 0             | APR/MAY/JUNE          | 32                     | 0                       | 0                                                  |

## GOALS AND ACTUAL NEW CLUBS CUMULATIVE